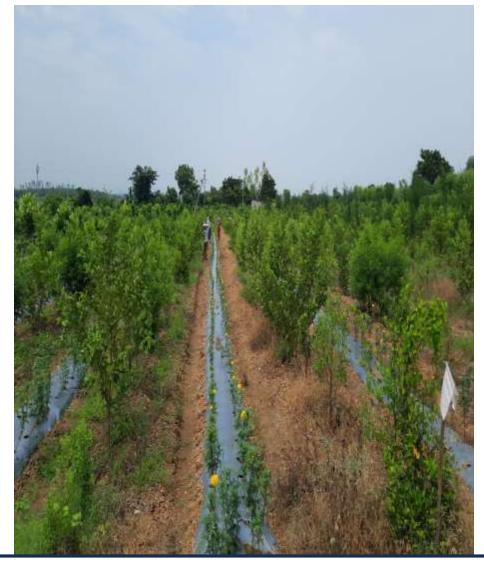

#### MODEL-7 BORDER CROP MODEL FOREST SPECIES +REGULAR CROPS

#### MODEL-7 BORDER CROP MODEL FOREST SPECIES + REGULAR CROPS