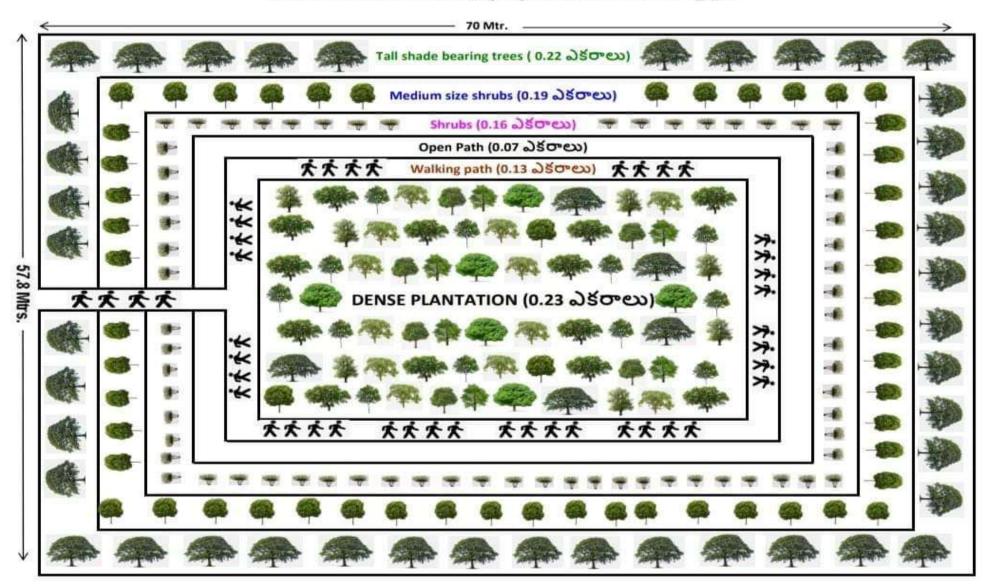

## **Wood trees + Banana Cultivation**





#### Mahogany + Sandal + Flory culture





## Teak + Sandal plantation









#### **Mahogany + Lilli flowers farming**











#### **Sandal + Drumsticks**





# Agro forestry sandal + custard apple + vegetable





#### Sandalwood with Dragon fruit cultivation



# Sandalwood + Australian Teak cultivation



## OUR PUBLICATIONS







# GKF DEVELOPED AND IMPLIMENTED AGROFORESTRY PRACTICES









#### VEGETABLES + HORTICULTURE+FORESTRY METHODS (AGRO FORESTRY METHODS)(12X15 SPACING)



#### MODEL-7 BORDER CROP MODEL FOREST SPECIES +REGULAR CROPS



#### VEGETABLES WITH SANDALWOOD (12 X 12 SPACING )





#### MODEL-7 BORDER CROP MODEL FOREST SPECIES + REGULAR CROPS









#### VILLAGE NATURE PARK / పల్లె (పకృతి వనం (1 ఎకరం విస్టీర్ణం)