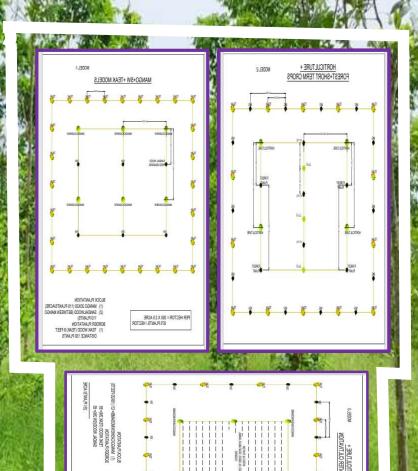

#### VEGETABLES + HORTICULTURE+FORESTRY METHODS (AGRO FORESTRY METHODS)(12X15 SPACING)

#### MODEL-7 BORDER CROP MODEL FOREST SPECIES +REGULAR CROPS

#### VEGETABLES WITH SANDALWOOD (12 X 12 SPACING )

#### MODEL-7 BORDER CROP MODEL FOREST SPECIES + REGULAR CROPS