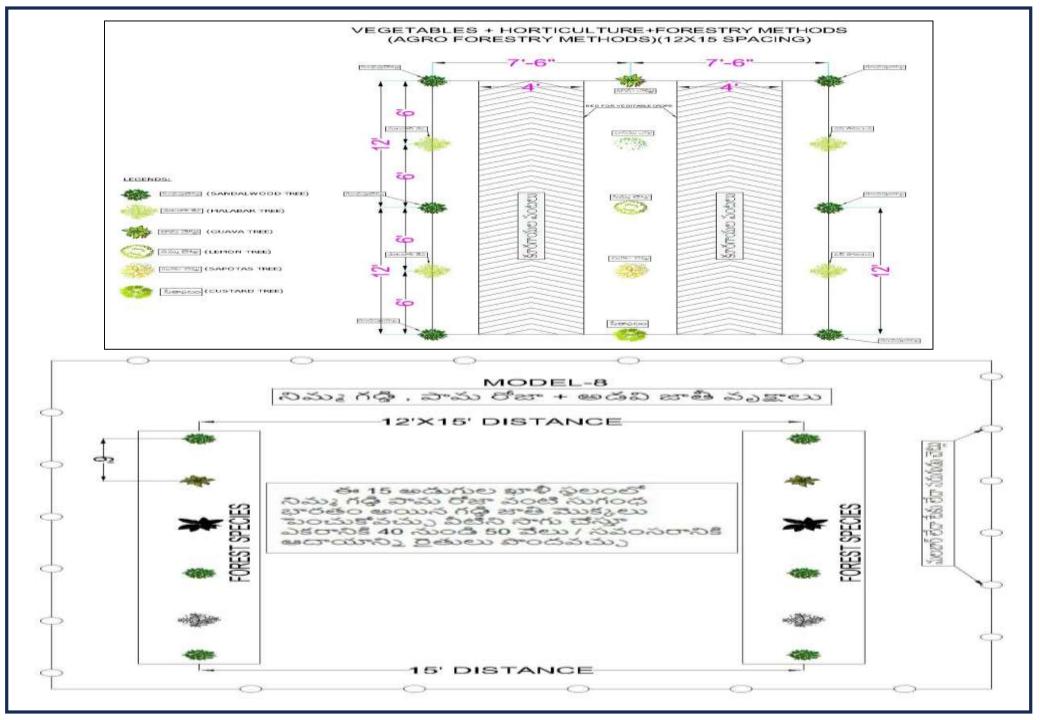

#### VEGETABLES + HORTICULTURE+FORESTRY METHODS (AGRO FORESTRY METHODS)(12X15 SPACING)