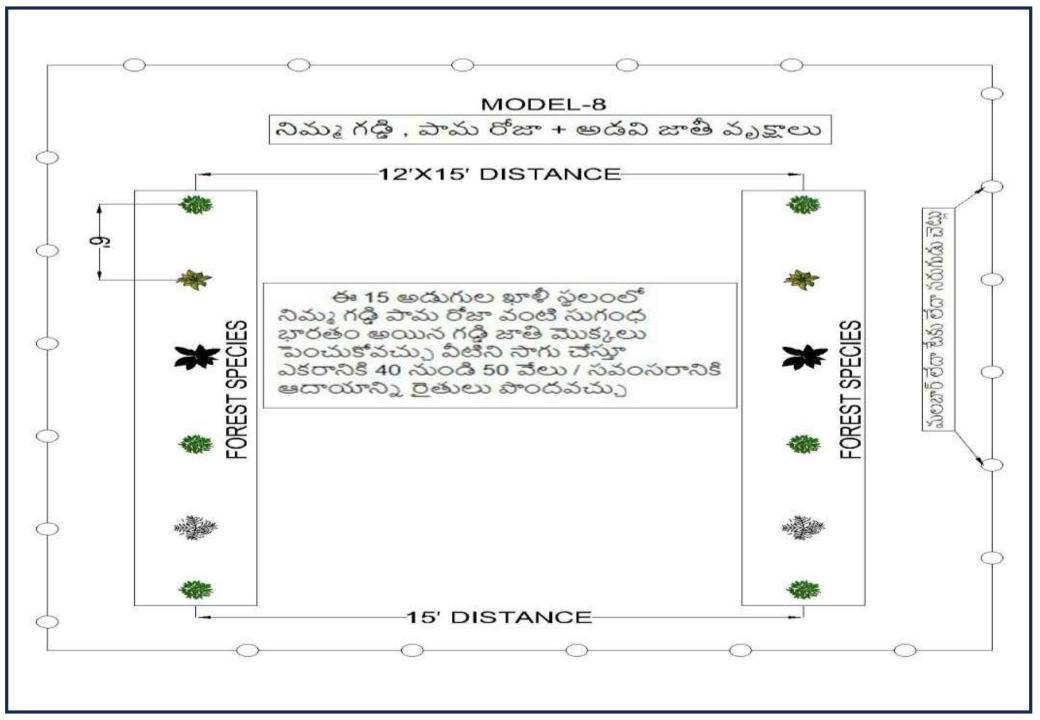

Fodder....

















## Sandalwood + Pomegranate.....





#### **Wood trees + Banana Cultivation**





#### Mahogany + Sandal + Flory culture





## Teak + Sandal plantation









#### **Mahogany + Lilli flowers farming**











#### **Sandal + Drumsticks**





# Agro forestry sandal + custard apple + vegetable





#### Sandalwood with Dragon fruit cultivation



# Sandalwood + Australian Teak cultivation



## OUR PUBLICATIONS







# GKF DEVELOPED AND IMPLIMENTED AGROFORESTRY PRACTICES









#### VEGETABLES + HORTICULTURE+FORESTRY METHODS (AGRO FORESTRY METHODS)(12X15 SPACING)



#### MODEL-7 BORDER CROP MODEL FOREST SPECIES +REGULAR CROPS



#### VEGETABLES WITH SANDALWOOD (12 X 12 SPACING )





#### MODEL-7 BORDER CROP MODEL FOREST SPECIES + REGULAR CROPS









#### VILLAGE NATURE PARK / పల్లె (పకృతి వనం (1 ఎకరం విస్టీర్ణం)