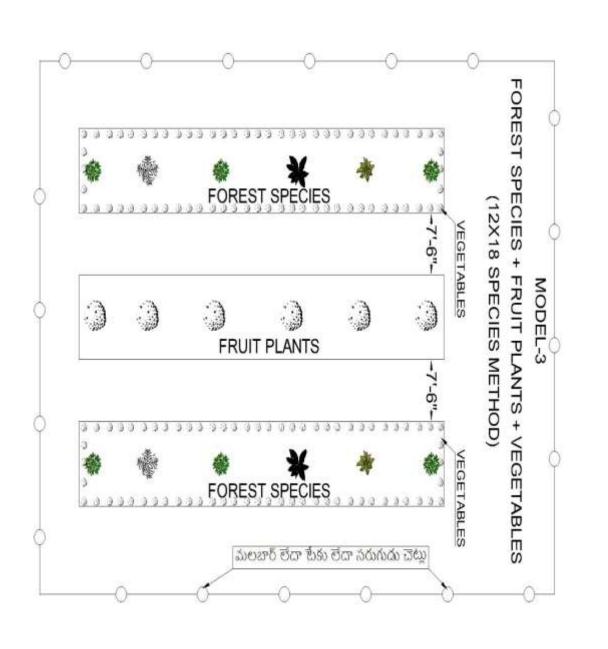

#### VEGETABLES + HORTICULTURE+FORESTRY METHODS (AGRO FORESTRY METHODS)(12X15 SPACING)