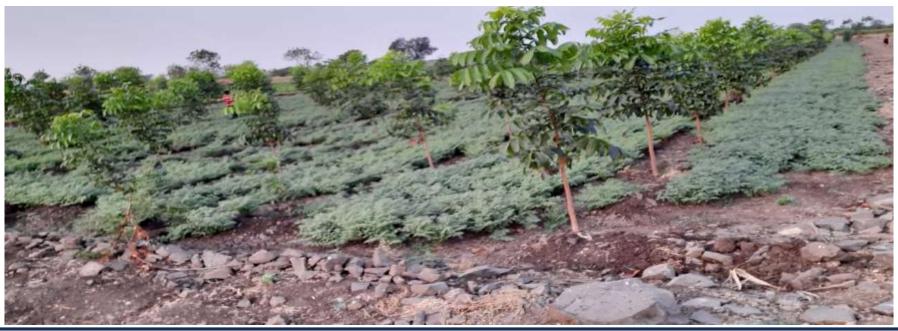

#### MODEL-7 BORDER CROP MODEL FOREST SPECIES +REGULAR CROPS

#### MODEL-7 BORDER CROP MODEL FOREST SPECIES + REGULAR CROPS