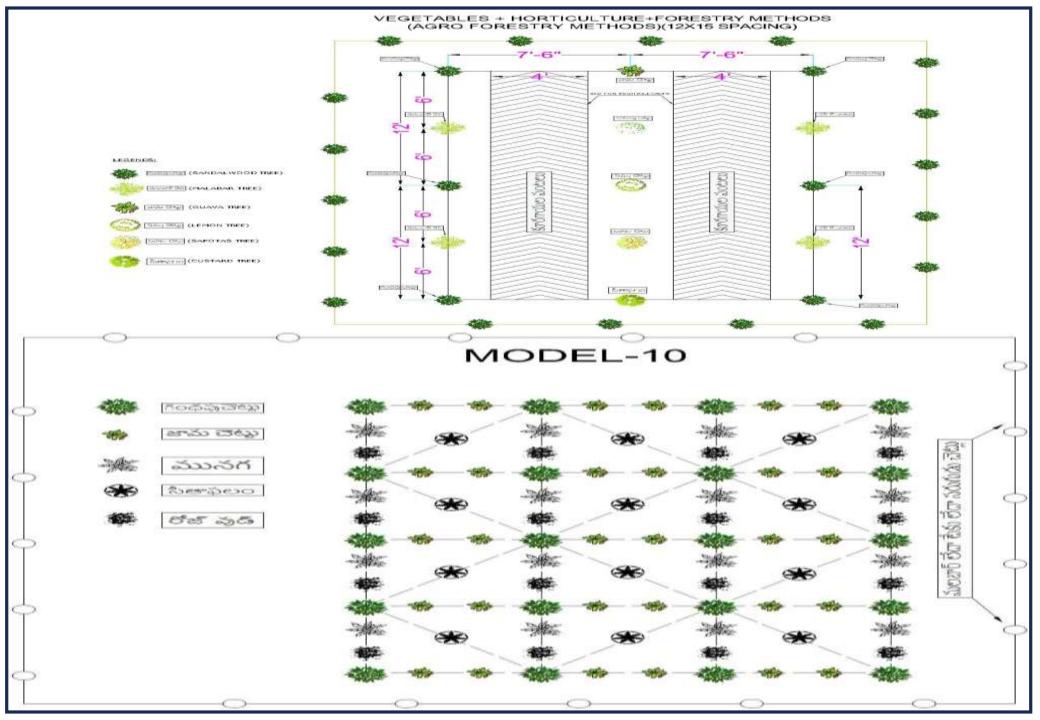

# Agro forestry sandal + custard apple + vegetable

#### VEGETABLES + HORTICULTURE+FORESTRY METHODS (AGRO FORESTRY METHODS)(12X15 SPACING)